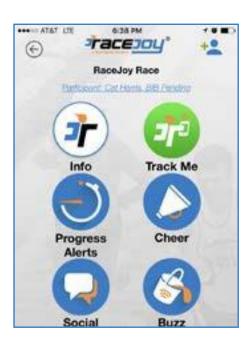

### Standard Tracking: GPS Phone Tracking

People can track your position in a map view as you move along the course. You will also receive NearMe alerts as tracked relay team members draw near to you.

Click on the green blinking Track Me button to activate tracking. This will appear within 30 minutes of the race starting. You can turn this off when tracking is not needed to help preserve your battery.

## **Verify Proper Team Set Up:**

- The team name will appear underneath your name at the top of the main race screen.
- If no team name is showing, or it is incorrect, click on your name to get your phone set up with the correct team.