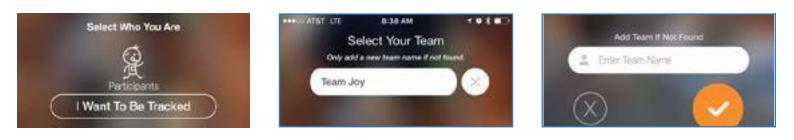

## **Team Set Up:**

- All need to click "I Want to Be Tracked" upon initial set up. Follow the prompts.
- Select "Relay Course" option in course selection section. You may need to scroll down the course option list.
- Sign up with team or add team to list, if not shown. Team names can be similar, be sure to select the correct one.
- Add ALL team members to your participant list. This is required to receive team progress alerts.