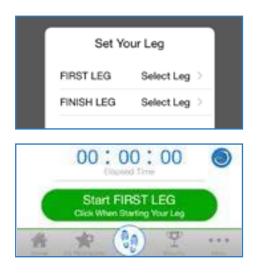

### **Advanced Tracking: Team or Leg Progress Alerts**

- Each team member: select the leg you are doing.
- Wait to click "Start My Leg" until you actually begin your leg. This begins the personal race time for that leg. You must carry your claimed device during the race.
- If you are doing more than one leg, select each leg and click "Start My Leg" as you begin each segment.

To receive team progress alerts, the first team member must click "Start My Leg" to start the clock for the team. Other team members can choose whether to get progress alerts by clicking Start My Leg at the beginning of their leg.