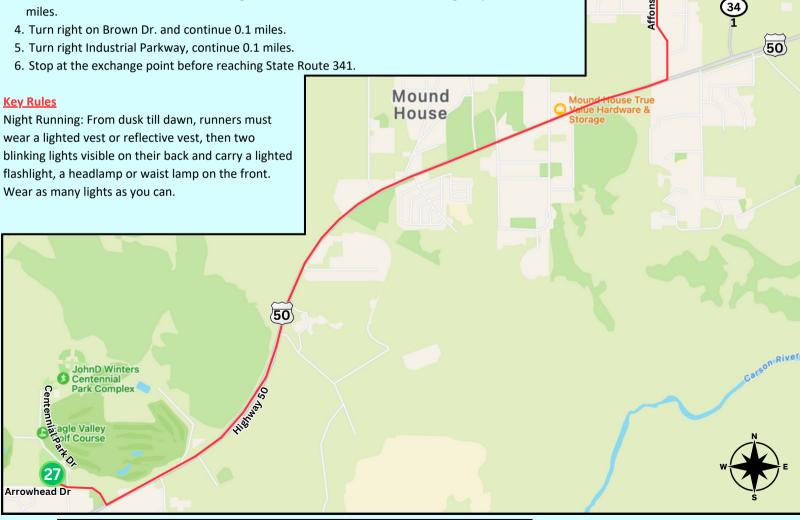

## XP 27 GPS: Arrowhead Dr./Centennial Park Dr. Intersection 39.190109, -119.707325

XP 28 GPS: Mound House, NV

Industrial Pkwy

39.228155, -119.647267

## **Leg Description**

This leg exits Carson City and heads for Virginia City. Tackle a short climb and take a visit through Mound House, NV. The community of Mound House started as a toll house between Carson City and Virginia City in the late 1860s, and got its name from mounds of gypsite in the area.

### **Van Directions**

At XP 28 park in the gravel lot near the corner of the Industrial Parkway - State Route 341 intersection. Drive carefully.

- 1. Proceed east on Arrowhead Dr. about 0.2 miles to Highway 50.
- 2. Turn left on Highway 50 for about 3.8 miles running AGAINST traffic and staying as far away from the traffic lanes as possible.
- 3. Turn left on Affonso Dr. before reaching State Route 341, aka the Comstock Highway. Proceed 0.6 miles.